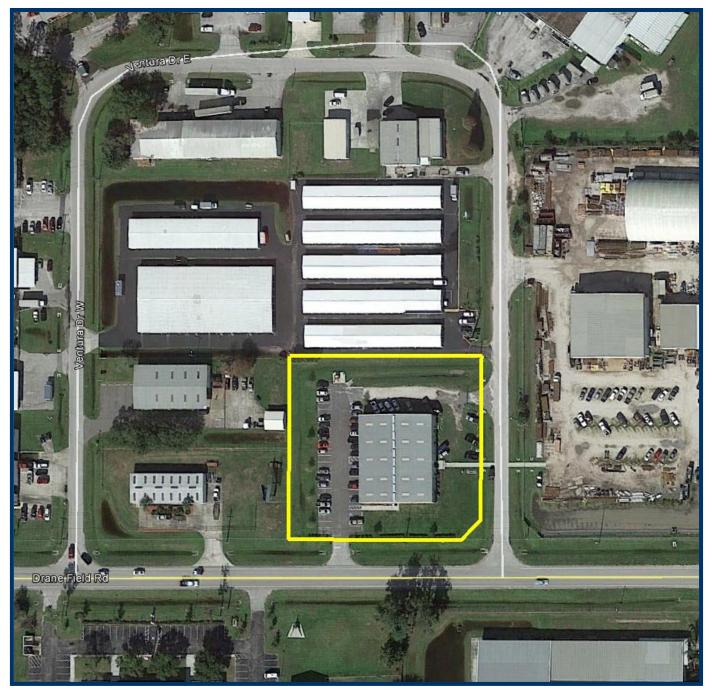

## 4121 Drane Field Road Lakeland, Florida 33811

**AERIAL** 

**Contact: David A. Buckner, SIOR** Office: (863) 686-7770 | Mobile: (863) 640-8843 E-mail: david@bucknercommercial.com | Website: <u>www.bucknercommercial.com</u>

Information concerning this offer is from sources deemed reliable, but no warranty is made as to the accuracy thereof.