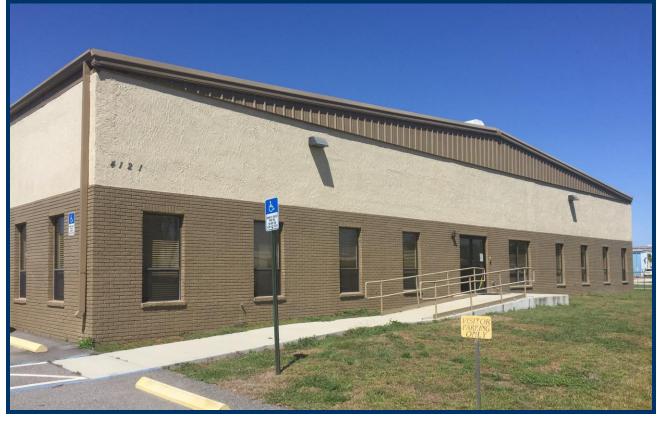

## 4121 Drane Field Road Lakeland, Florida 33811

## **AVAILABLE FOR SALE OR LEASE**

- 12,000 SQ. FT. OFFICE BUILDING / 1.50 ACRES
- Construction: Concrete
- Year Built: 1984
- Zoning: BPC-2 Land Use / Polk County
- IMMEDIATE ACCESS VIA POLK PARKWAY TO I-4
- SALE PRICE: <del>\$1,250,000.00</del> REDUCED: \$1,100,000.00
- LEASE RATE: \$13.00 GROSS