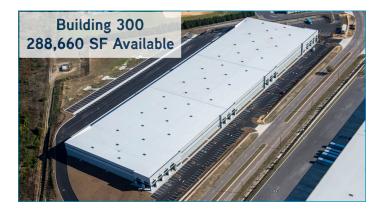

## Property Highlights

|                           | Bldg Size | Available | Divisible to |
|---------------------------|-----------|-----------|--------------|
| BLDG 100<br>4550 HOME RUN | ±112,580  | ±18,500   | n/a          |
| BLDG 200<br>4501 HOME RUN | ±394,513  | n/a       | n/a          |
| BLDG 300<br>4500 HOME RUN | ±288,660  | ±288,660  | 59,570       |

### FOR LEASE > INDUSTRIAL DISTRIBUTION > SITE PLAN & BUILDING DETAILS

|                              | 100             | 200                   | 300                            |
|------------------------------|-----------------|-----------------------|--------------------------------|
| Building Size                | ±112,580 SF     | ±394,513              | ±288,660                       |
| SF Available                 | 18,500          | None                  | 288,660 SF (div. to 59,970)    |
| Loading Configuration        | Rear Load       | Cross Dock            | Rear Load                      |
| Clear Height / Loading       | 24'             | 36'                   | 32'                            |
| Column Spacing               | 40'w x 45'd     | 52'w x 50'd           | 52'w x 47'd                    |
| Staging Bays                 | 60'             | 60'                   | 60'                            |
| Building Depth               | 155'            | 420'                  | 295'                           |
| Truck Court                  | 120'            | 131' and 186'         | 186'                           |
| Parking Spaces               | 135             | 199                   | 176                            |
| Trailer Stalls               | > n/a           | 92                    | 55                             |
| Slab Specifications          | 6"/ 4,000 PSI   | 7"/ 4,000 PSI         | 6"/ 4,000 PSI                  |
| Power Service 480v/3-phase   | 1,200 amps      | 4,000 amps, dual feed | 2,500 amps, dual feed possible |
| Loading Doors (9'x10')       | 42              | 96                    | 54                             |
| Drive-In Doors               | 2 (12'w x 14'h) | 3 (12'w x 16'h)       | 2 (12'w x 16'h)                |
| Office, Mechanical, Electric | To suit         | To suit               | To suit                        |