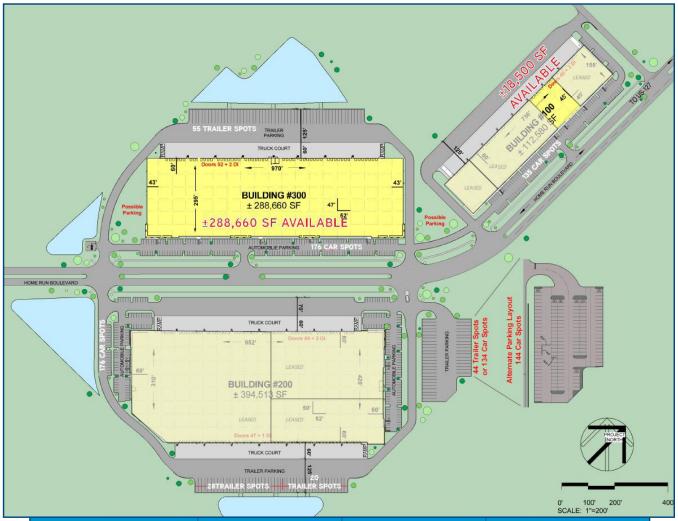

### FOR LEASE > INDUSTRIAL DISTRIBUTION > SITE PLAN & BUILDING DETAILS

|                              | 100             | 200                   | 300                            |
|------------------------------|-----------------|-----------------------|--------------------------------|
| Building Size                | ±112,580 SF     | ±394,513              | ±288,660                       |
| SF Available                 | 18,500          | None                  | 288,660 SF (div. to 59,970)    |
| Loading Configuration        | Rear Load       | Cross Dock            | Rear Load                      |
| Clear Height / Loading       | 24'             | 36'                   | 32'                            |
| Column Spacing               | 40'w x 45'd     | 52'w x 50'd           | 52'w x 47'd                    |
| Staging Bays                 | 60'             | 60'                   | 60'                            |
| Building Depth               | 155'            | 420'                  | 295'                           |
| Truck Court                  | 120'            | 131' and 186'         | 186'                           |
| Parking Spaces               | 135             | 199                   | 176                            |
| Trailer Stalls               | > n/a           | 92                    | 55                             |
| Slab Specifications          | 6"/ 4,000 PSI   | 7"/ 4,000 PSI         | 6"/ 4,000 PSI                  |
| Power Service 480v/3-phase   | 1,200 amps      | 4,000 amps, dual feed | 2,500 amps, dual feed possible |
| Loading Doors (9'x10')       | 42              | 96                    | 54                             |
| Drive-In Doors               | 2 (12'w x 14'h) | 3 (12'w x 16'h)       | 2 (12'w x 16'h)                |
| Office, Mechanical, Electric | To suit         | To suit               | To suit                        |

## Property Highlights

|                           | Bldg Size | Available | Divisible to |
|---------------------------|-----------|-----------|--------------|
| BLDG 100<br>4550 HOME RUN | ±112,580  | ±18,500   | n/a          |
| BLDG 200<br>4501 HOME RUN | ±394,513  | n/a       | n/a          |
| BLDG 300<br>4500 HOME RUN | ±288,660  | ±288,660  | 59,570       |