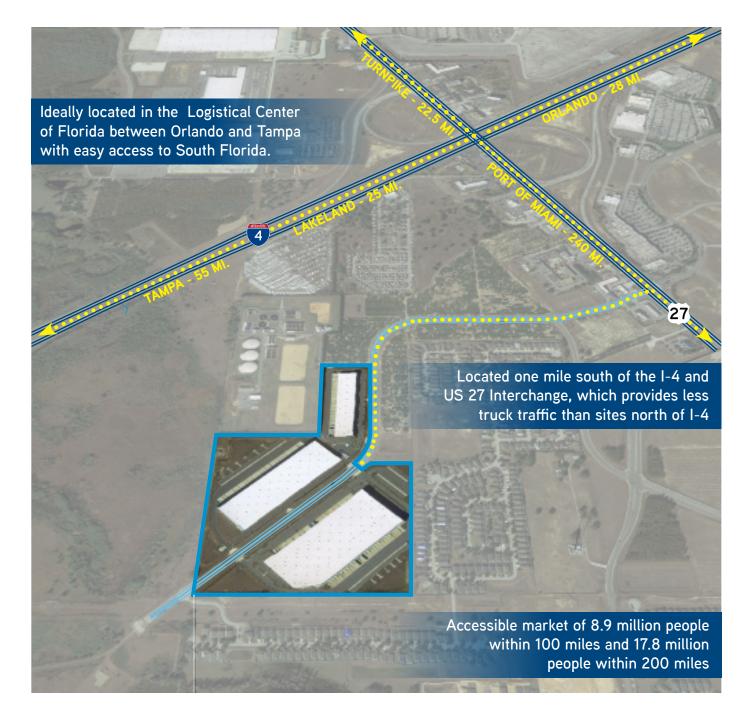

## FOR LEASE > INDUSTRIAL DISTRIBUTION > LOCATION HIGHLIGHTS

# Distance and Drive Times to Major Cities

| City         | Miles | Drive Time  |
|--------------|-------|-------------|
| Orlando      | 37    | 39 min      |
| Tampa        | 58    | 1 hour      |
| Jacksonville | 169   | 2 hr 45 min |
| Miami        | 240   | 3 hr 30 min |
| Savannah     | 309   | 4 hr 45 min |
| Atlanta      | 454   | 6 hr 30 min |