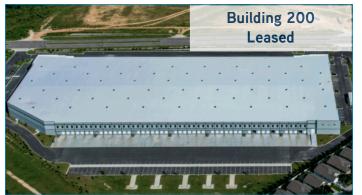

## Property Highlights

|                           | Bldg Size | Available | Divisible to |
|---------------------------|-----------|-----------|--------------|
| BLDG 100<br>4550 HOME RUN | ±112,580  | ±18,500   | n/a          |
| BLDG 200<br>4501 HOME RUN | ±394,513  | n/a       | n/a          |
| BLDG 300<br>4500 HOME RUN | ±288,660  | ±288,660  | 59,570       |

### FOR LEASE > INDUSTRIAL DISTRIBUTION > SITE PLAN & BUILDING DETAILS

|                              | 100             | 200                   | 300                            |
|------------------------------|-----------------|-----------------------|--------------------------------|
| Building Size                | ±112,580 SF     | ±394,513              | ±288,660                       |
| SF Available                 | 18,500          | None                  | 288,660 SF (div. to 59,970)    |
| Loading Configuration        | Rear Load       | Cross Dock            | Rear Load                      |
| Clear Height / Loading       | 24'             | 36'                   | 32'                            |
| Column Spacing               | 40'w x 45'd     | 52'w x 50'd           | 52'w x 47'd                    |
| Staging Bays                 | 60'             | 60'                   | 60'                            |
| Building Depth               | 155'            | 420'                  | 295'                           |
| Truck Court                  | 120'            | 131' and 186'         | 186'                           |
| Parking Spaces               | 135             | 199                   | 176                            |
| Trailer Stalls               | > n/a           | 92                    | 55                             |
| Slab Specifications          | 6"/ 4,000 PSI   | 7"/ 4,000 PSI         | 6"/ 4,000 PSI                  |
| Power Service 480v/3-phase   | 1,200 amps      | 4,000 amps, dual feed | 2,500 amps, dual feed possible |
| Loading Doors (9'x10')       | 42              | 96                    | 54                             |
| Drive-In Doors               | 2 (12'w x 14'h) | 3 (12'w x 16'h)       | 2 (12'w x 16'h)                |
| Office, Mechanical, Electric | To suit         | To suit               | To suit                        |