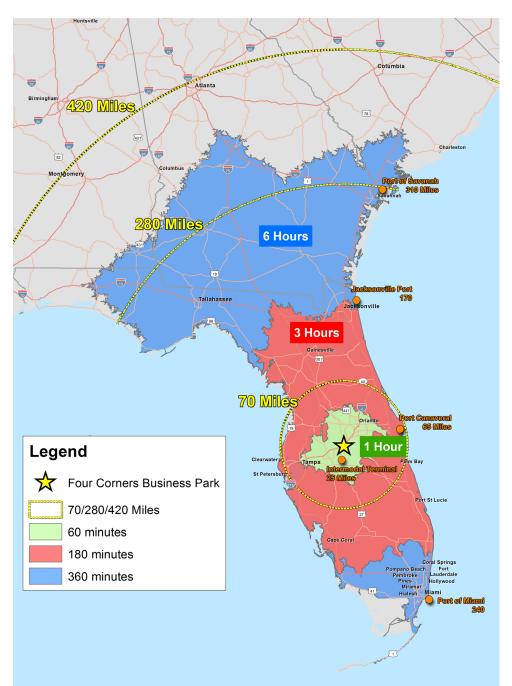

# Distance and Drive Times to Major Cities

| City         | Miles | Drive Time  |
|--------------|-------|-------------|
| Orlando      | 37    | 39 min      |
| Tampa        | 58    | 1 hour      |
| Jacksonville | 169   | 2 hr 45 min |
| Miami        | 240   | 3 hr 30 min |
| Savannah     | 309   | 4 hr 45 min |
| Atlanta      | 454   | 6 hr 30 min |