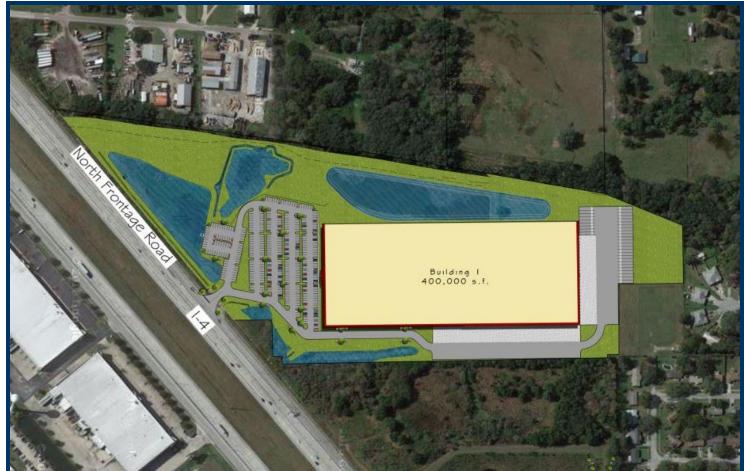

### **CONCEPTUAL SITE PLAN**

#### **Contact: David A. Buckner, SIOR**

Office: (863) 686-7770 | Mobile: (863) 640-8843 E-mail: david@bucknercommercial.com | Website: <u>www.bucknercommercial.com</u> Information concerning this offer is from sources deemed reliable, but no warranty is made as to the accuracy thereof.

### I-4 Commerce Center 4045 Frontage Road North Lakeland, Florida 33810