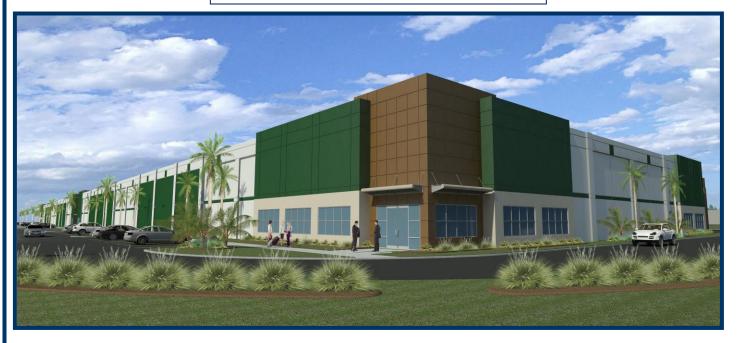

# **Interstate 4 Exposure**

#### **Features**

- Total Square Feet: Up To 300,000 sf
  - Sub-dividable
    - Bay Sizes at 10,000 sf increments
- Building Depth: 200'
- Ceiling Height: 30' Clear
- Column Spacing: 50' x 50'
- Construction: Concrete Tilt Wall
- Fire Sprinkler System: ESFR
- Floor Thickness: 6" Reinforced Concrete
- Warehouse Lighting: T5 Fluorescent
- Substantial Parking
  - Including Extensive Truck Trailer Parking
- Flexible Lease Terms