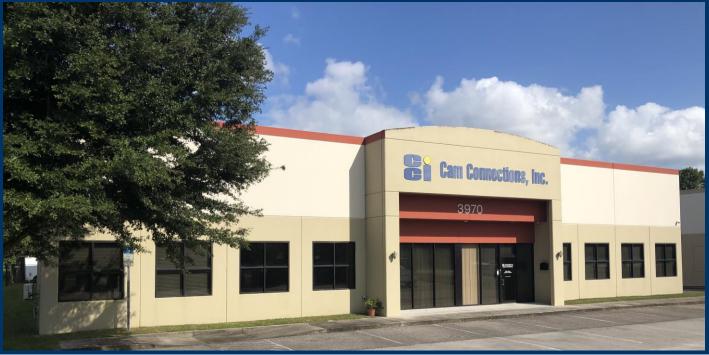

# **AVAILABLE FOR LEASE – OFFICE WAREHOUSE**

## **Features**

- Total Square Footage: Approximately 12,084
  - Warehouse Square Feet: 7,072 (+/-)
  - Office Square Feet: 5,012 (+/-)
- Free-Standing Building
- Construction: Concrete Tilt-Wall
- Ceiling Height: 16' Clear
- Available Overhead Doors:
  - Two (2) Drive-In (12' X 10")
- Backup Generator
- Mezzanine Storage
- Fire Sprinkler System
- Secured Truck Court
- Year Built: 2007
- Lot Size: 0.89 Acres
- Parkway Corporate Center Class "A" Business Park
- Easy Access to Interstate 4 Via Polk Parkway