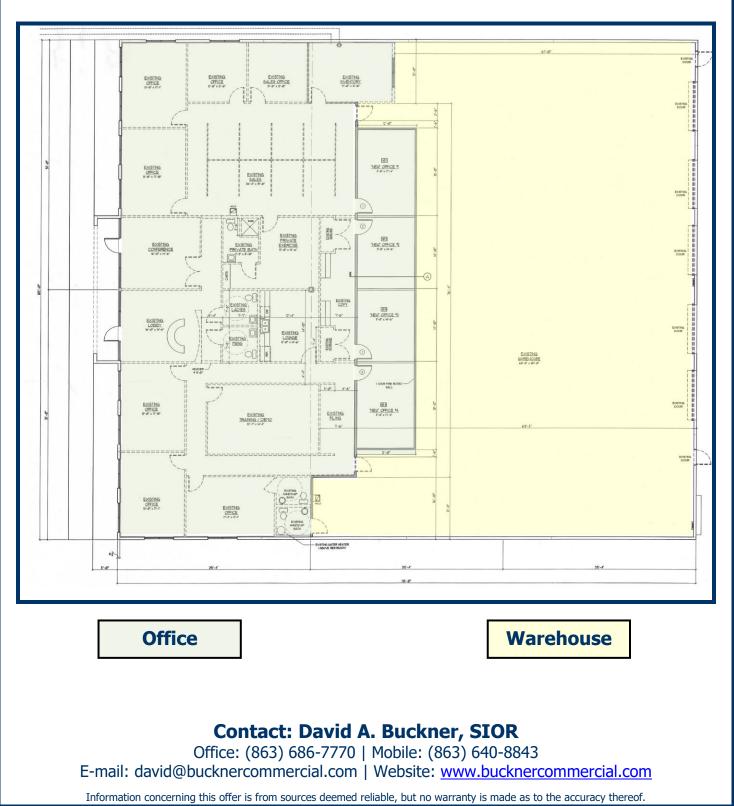

# **BUILDING/FLOOR PLAN**

## **Features**

- Total Square Footage: Approximately 12,084
  - Warehouse Square Feet: 7,072 (+/-)
  - Office Square Feet: 5,012 (+/-)
- Free-Standing Building
- Construction: Concrete Tilt-Wall
- Ceiling Height: 16' Clear
- Available Overhead Doors:
  - Two (2) Drive-In (12' X 10")
- Backup Generator
- Mezzanine Storage
- Fire Sprinkler System
- Secured Truck Court
- Year Built: 2007
- Lot Size: 0.89 Acres
- Parkway Corporate Center Class "A" Business Park
- Easy Access to Interstate 4 Via Polk Parkway