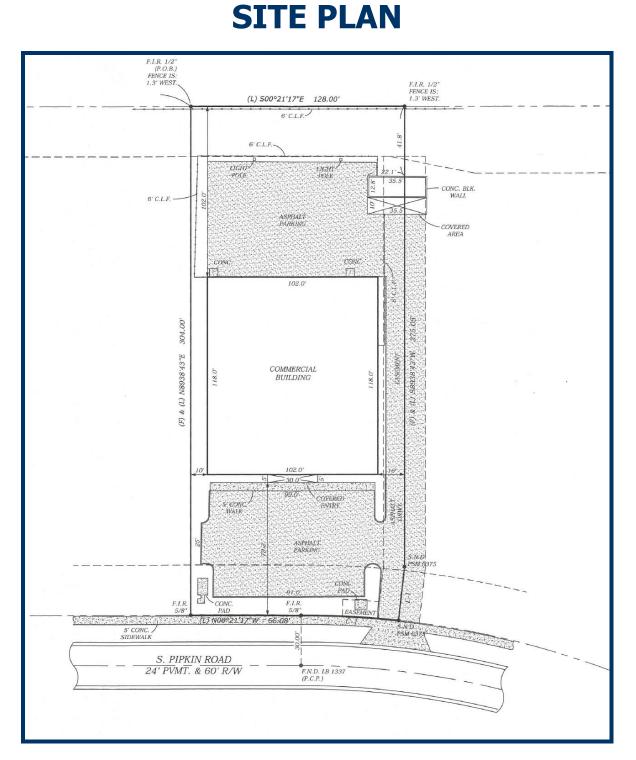

## **Features**

- Total Square Footage: Approximately 12,084
  - Warehouse Square Feet: 7,072 (+/-)
  - Office Square Feet: 5,012 (+/-)
- Free-Standing Building
- Construction: Concrete Tilt-Wall
- Ceiling Height: 16' Clear
- Available Overhead Doors:
  - Two (2) Drive-In (12' X 10")
- Backup Generator
- Mezzanine Storage
- Fire Sprinkler System
- Secured Truck Court
- Year Built: 2007
- Lot Size: 0.89 Acres
- Parkway Corporate Center Class "A" Business Park
- Easy Access to Interstate 4 Via Polk Parkway